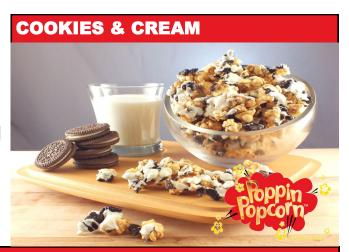

## **COOKIES & CREAM**

We've taken our Signature Cookies & Cream Popcorn to a whole new level. The taste of chocolate cookies get even better when they're gently tossed with freshly glazed white chocolate and popcorn. Cookies get a bit o' glaze, popcorn gets nubbins of chocolate.